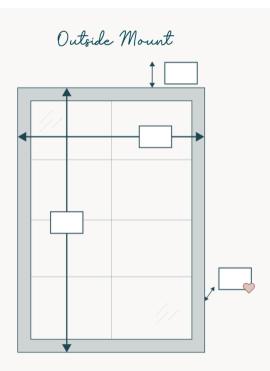

= the depth of the inside of the window trim

Note: there needs to be at least 1" of window depth from frame to glass in order to mount hardware

For **outside mount** cafes, please fill in the blanks above. Measure the width and the length of your window from outside of trim to outside of trim. Please also let us know the distance from the top of the window trim to the bottom of the crown or ceiling if you intend to mount them above your window.