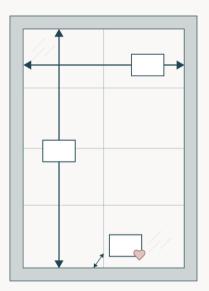

Inside Mount

For **inside mount** cafes, please fill in the blanks above. Measure the width of the inside of the window, and also provide us with the inside full length and your desired finished length.